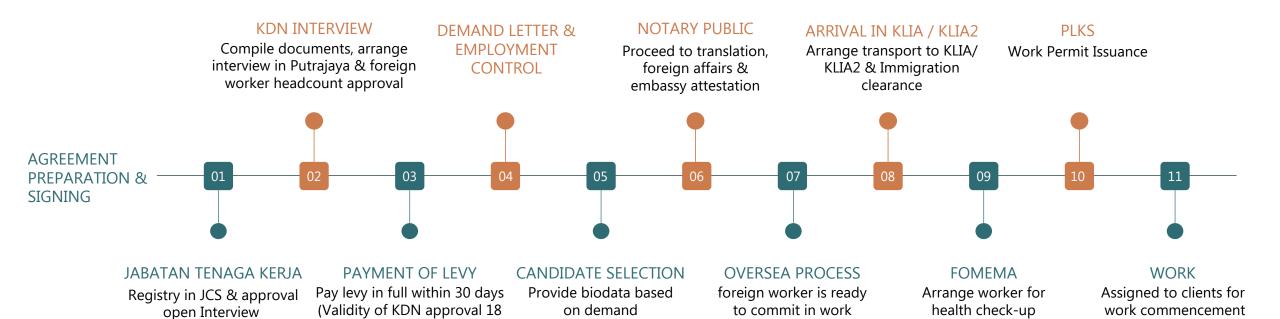

---|-------------|
| This Licence is valid for a period of 24 months from                    | 15 MAY 2019 |
| 14 MAY 2021                                                             |             |
|                                                                         |             |



Ketua Pengarah Tenaga Keria emenanjung Malaysia

NOTE: This licence must be displayed at all times at a visible place in the premises of which the licence is



# **GLOBAL FOOTPRINT**



#### **ASIA**

- India
- Bangladesh
- Pakistan
- Nepal
- Vietnam
- Indonesia
- Philippines
- Cambodia
- Myanmar
- Japan

#### **MIDDLE EAST**

- Kuwait
- Qatar
- Dubai
- Oman

#### **AUSTRALASIA**

- Australia,
- New Zealand

#### **NORTH AMERICA**

Canada





# **OUR TYPICAL RECRUITMENT PROCESS**

(IN MALAYSIA)

...



months)



# MALAYSIAN FEE STRUCTURE



| Industry              | Manufacturing | Construction | Plantation | Agriculture | Services | Services (Island<br>Resort) |
|-----------------------|---------------|--------------|------------|-------------|----------|-----------------------------|
| Levy (Peninsula)      | 1850          | 1850         | 640        | 640         | 1850     | 1850                        |
| Levy ( East Malaysia) | 1010          | 1010         | 590        | 410         | 1490     | 1010                        |
| PLKS                  | 60            | 69           | 60         | 60          | 60       | 60                          |
| Processing Fees       | 125           | 125          | 125        | 125         | 125      | 125                         |
| Visa*