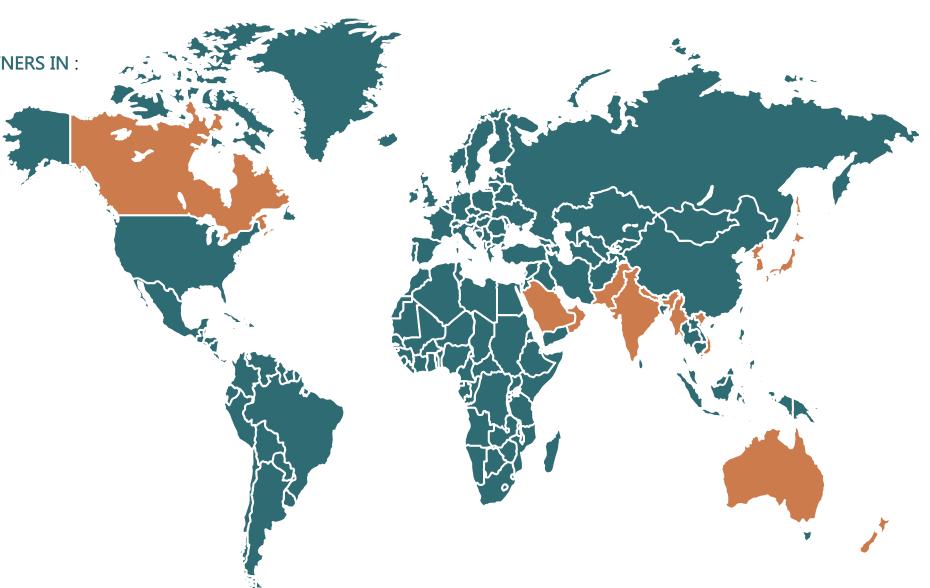

# **GLOBAL FOOTPRINT**

#### **ASIA**

- India
- Bangladesh
- Pakistan
- Nepal
- Vietnam
- Indonesia
- Philippines
- Cambodia
- Myanmar
- Japan

#### **MIDDLE EAST**

- Kuwait
- Qatar
- Dubai
- Oman

#### **AUSTRALASIA**

- Australia,
- New Zealand

#### **NORTH AMERICA**

Canada